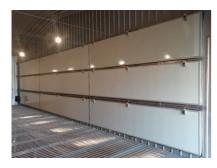

## **PANEL DOOR**

Installed at the evaporative cooling pad air inlet, closed in winter to maintain insulation, opened in summer for ventilation.

WEBSITE

## **Technical Description**

- Excellent insulation to prevent stray drafts.
- Superior sealing performance; no air leakage.
- Effective air guidance, with the gable insulation door capable of up to 90° opening for zero dead-angle ventilation.