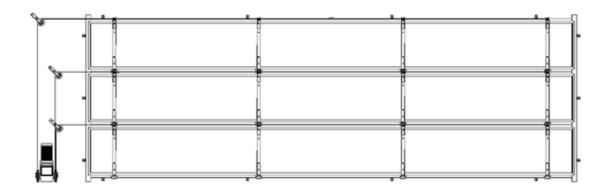

## **PANEL DOOR**

Installed at the evaporative cooling pad air inlet, closed in winter to maintain insulation, opened in summer for ventilation.

WEBSITE

| CATEGORY    | parameters                                 |
|-------------|--------------------------------------------|
| MATERIAL    | FRP、PVC                                    |
| MATERIAL    | 10kg/m³EPS、15kg/m³EPS、25kg/m³XPS、35kg/m³PU |
| THICKNESS   | 50mm、30mm                                  |
| WIDTH RANGE | 600、650、710、780、980、1180                   |
| MOTOR       | 0.55KW, 600N.M, IP55, 2.6rpm               |
| WINCH       | H-1500-1, Ratio 41:1                       |