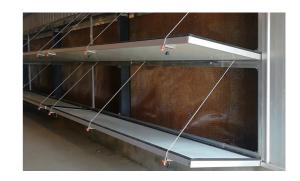

## **PANEL DOOR**

Installed at the evaporative cooling pad air inlet, closed in winter to maintain insulation, opened in summer for ventilation.

WEBSITE

## **Technical Description**

- Excellent insulation to prevent stray drafts.
- Superior sealing performance; no air leakage.
- Effective air guidance, with the gable insulation door capable of up to 90° opening for zero dead-angle ventilation.