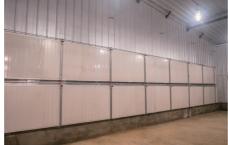

## **PANEL DOOR**

Installed at the evaporative cooling pad air inlet, closed in winter to maintain insulation, opened in summer for ventilation.

WEBSITE

## **Technical Description**

- Excellent insulation to prevent stray drafts.
- Superior sealing performance; no air leakage.
- Effective air guidance, with the gable insulation door capable of up to 90° opening for zero dead-angle ventilation.