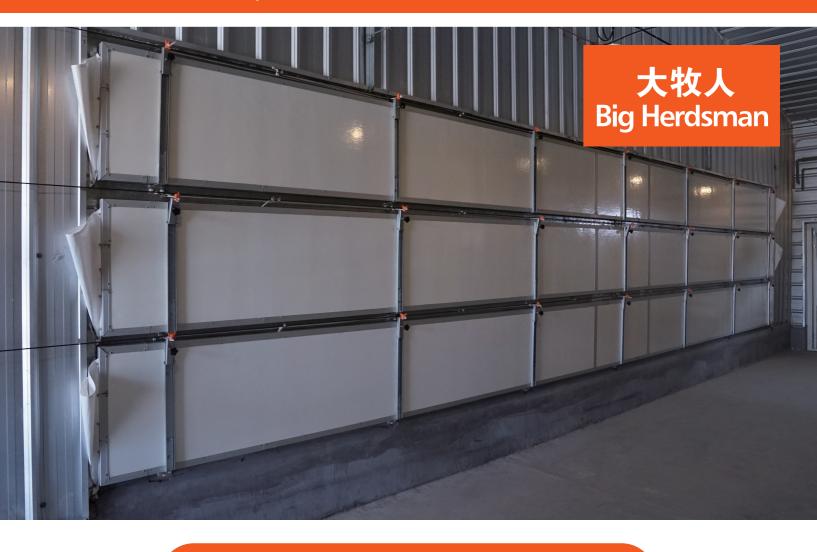

## **PANEL DOOR**

Installed at the evaporative cooling pad air inlet, closed in winter to maintain insulation, opened in summer for ventilation.

WEBSITE

## **Technical Description**

- Excellent insulation to prevent stray drafts.
- Superior sealing performance; no air leakage.
- Effective air guidance, with the gable insulation door capable of up to 90° opening for zero dead-angle ventilation.