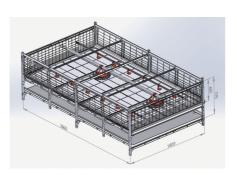

## Product introduction

- Unit dimension: 3m (L) × 1.6/1.8m (W)
- Rearing height: 0.45m
- Cage rearing density: 50kg/m<sup>2</sup>
- Rearing capacity per unit: 92/104 birds

#### **Product Parameters**

Broiler Cage 3000×1800

#### Features

- Automatic drinking system with multi-tier automatic lifting.
- Automatic feeding (auger + feed pan) for precise and efficient feed distribution.
- Automatic manure removal with multi-tier operation, ensuring a clean environment.
- Automatic bird output, reducing labor intensity and minimizing bird injuries.
- Equipped with LED lighting, which is green, energy-saving, and brightness-adjustable to promote bird growth.