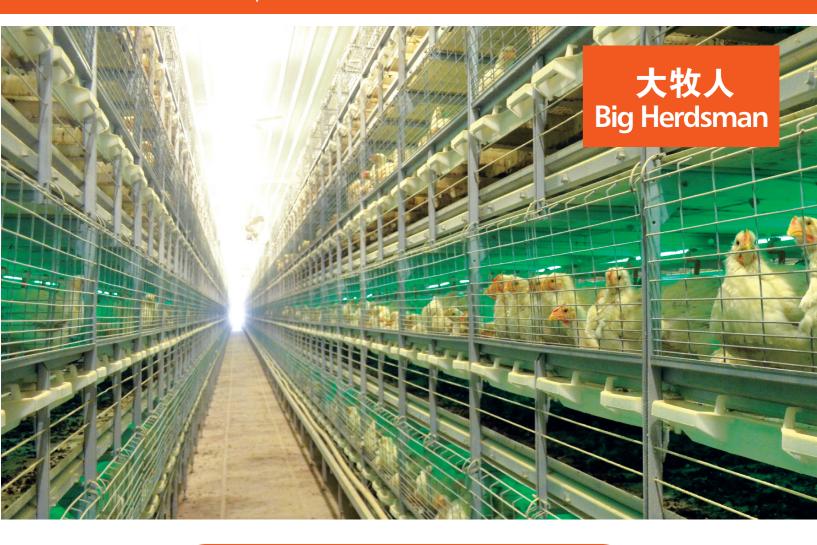

# Simple/Reliable/Green/Efficient

**FEED-PAN-TYPE AUTOMATIC BROILER OUTPUT CAGE** 

WEBSITE

✓ bigherdsman@bigherdsman.com

## Product introduction

- Unit dimension: 3m (L) × 1.6/1.8m (W)
- Rearing height: 0.45m
- Cage rearing density: 50kg/m<sup>2</sup>
- Rearing capacity per unit: 92/104 birds

#### Features

- Automatic drinking system with multi-tier automatic lifting.
- Automatic feeding (auger + feed pan) for precise and efficient feed distribution.
- Automatic manure removal with multi-tier operation, ensuring a clean environment.
- Automatic bird output, reducing labor intensity and minimizing bird injuries.
- Equipped with LED lighting, which is green, energy-saving, and brightness-adjustable to promote bird growth.