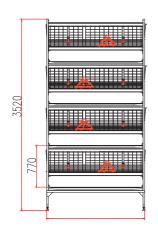

## Product introduction

- Unit dimension: 3m (L) × 1.6/1.8m (W)
- Rearing height: 0.45m
- Cage rearing density: 50kg/m<sup>2</sup>
- Rearing capacity per unit: 92/104 birds

#### **Product Parameters**

Broiler Cage 3000×1800