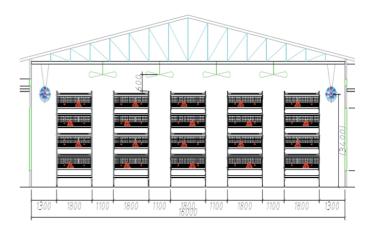

## Product introduction

- Unit dimension: 3m (L) × 1.6/1.8m (W)
- Rearing height: 0.45m
- Cage rearing density: 50kg/m<sup>2</sup>
- Rearing capacity per unit: 92/104 birds

#### **Product Parameters**

Broiler Cage 3000×1800