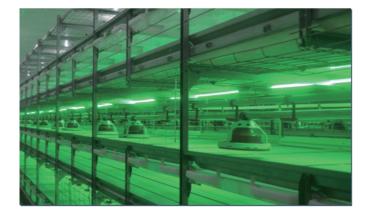

## Product introduction

- Unit dimension: 3m (L) × 1.6/1.8m (W)
- Rearing height: 0.45m
- Cage rearing density: 50kg/m<sup>2</sup>
- Rearing capacity per unit: 92/104 birds

#### Features

- Automatic drinking system with multi-tier automatic lifting.
- Automatic feeding (auger + feed pan) for precise and efficient feed distribution.
- Automatic manure removal with multi-tier operation, ensuring a clean environment.
- Automatic bird output, reducing labor intensity and minimizing bird injuries.
- Equipped with LED lighting, which is green, energy-saving, and brightness-adjustable to promote bird growth.